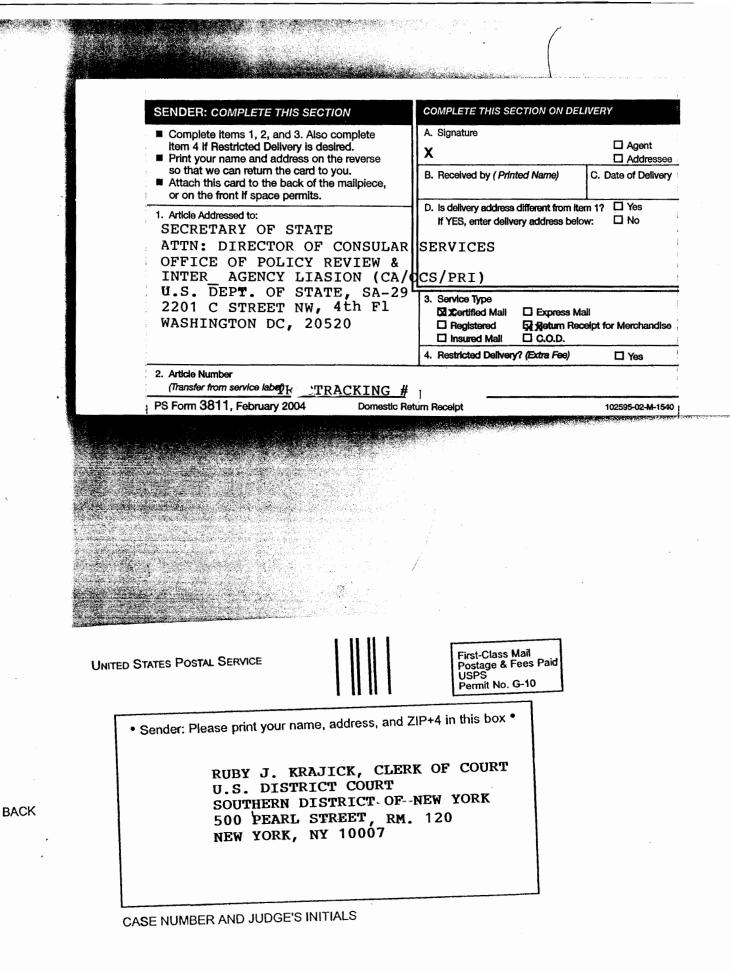

#### A. VIA U.S. POSTAL SERVICE

- 1. ENVELOPE(S): One envelope, sufficient to hold an entire set of papers, addressed to: Secretary of State, Attn: Director of Consular Services, Office of Policy Review and Inter-Agency Liaison (CA/OCS/PRI), U.S. Department of State, SA-29, 4<sup>th</sup> Floor, 2201 C Street NW, Washington, DC 20520; with the **Clerk of Court's return address.**
- 2. RECEIPT CARDS: Completed Certified Mail Receipt (PS Form 3800) and a completed Domestic Return Receipt Card (PS Form 3811). The forms are addressed to:

Secretary of State, Attn: Director of Consular Services, Office of Policy Review and Inter-Agency Liaison (CA/OCS/PRI), U.S. Department of State, SA-29, 4<sup>th</sup> Floor, 2201 C Street NW, Washington, DC 20520. The PS Form 3811 should have the **return address of the Clerk of the Court**. On the upper left-hand corner of this card include the case number and the judge's initials. (Attachment D & E)