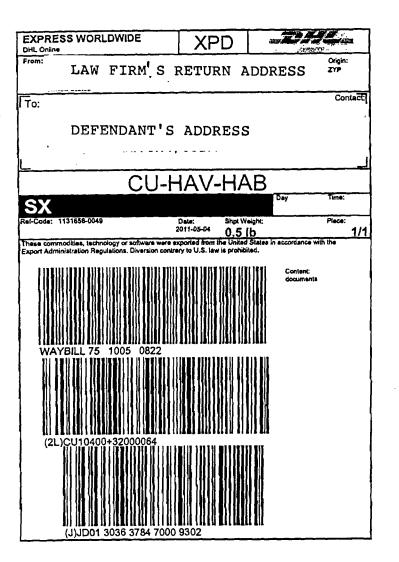

#### **B. SERVICE VIA FED-EX OR DHL**

- 1. ENVELOPE(S): One envelope, per party being served, sufficient to hold an entire set of papers.
- 2. INTERNATIONAL AIR WAYBILL: Addressed to the party being served with the law firm's account number and return address. (Attachment C)

#### B. SERVICE VIA FED-EX OR DHL

- 1. ENVELOPE(S): One envelope, per defendant, sufficient to hold an entire set of papers.
- 2. INTERNATIONAL AIR WAYBILL: Addressed to the party being served, the **law firm's return address** and **law firm's account number**. (Attachment C)

#### B. VIA FED-EX OR DHL

- 1. ENVELOPE(S): One envelope, per defendant, sufficient to hold an entire set of papers.
- 2. US AIRBILL: Addressed to: Secretary of State, Attn: Director of Consular Services, Office of Policy Review and Inter-Agency Liaison (CA/OCS/PRI), U.S. Department of State, SA-29, 4<sup>th</sup> Floor, 2201 C Street NW, Washington, DC 20520. **Return address of the Clerk's Office** with the law firm's account number.

#### **B.** SERVICE VIA FED-EX OR DHL

- 1. ENVELOPE(S): One envelope, per party being served, sufficient to hold an entire set of papers.
- 2. INTERNATIONAL AIR WAYBILL: Addressed to the party being served, the law firm's return address and law firm's account number. (Attachment C)