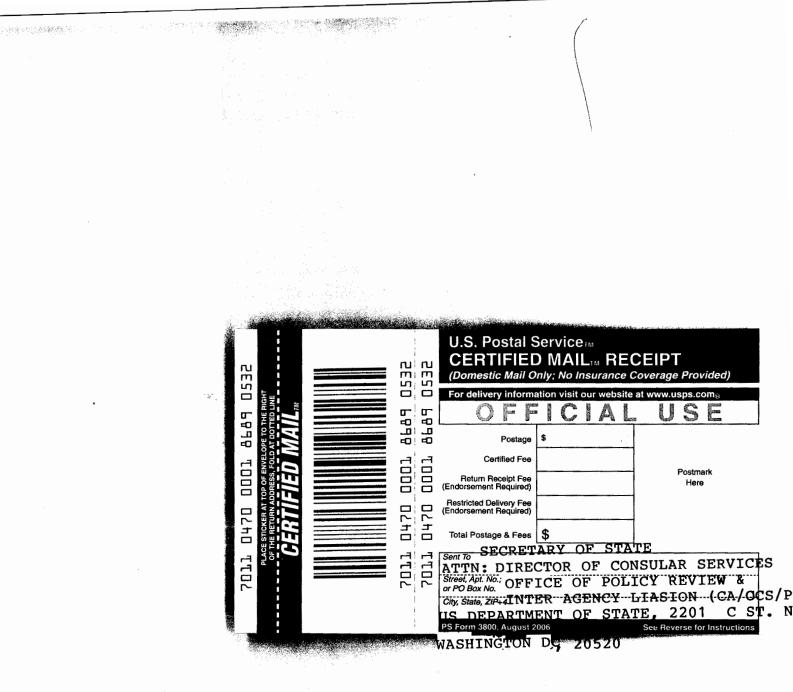

#### A. VIA U.S. POSTAL SERVICE

- 1. ENVELOPE(S): One envelope, sufficient to hold an entire set of papers, addressed to: Secretary of State, Attn: Director of Consular Services, Office of Policy Review and Inter-Agency Liaison (CA/OCS/PRI), U.S. Department of State, SA-29, 4<sup>th</sup> Floor, 2201 C Street NW, Washington, DC 20520; with the **Clerk of Court's return address.**
- 2. RECEIPT CARDS: Completed Certified Mail Receipt (PS Form 3800) and a completed Domestic Return Receipt Card (PS Form 3811). The forms are addressed to:

Secretary of State, Attn: Director of Consular Services, Office of Policy Review and Inter-Agency Liaison (CA/OCS/PRI), U.S. Department of State, SA-29, 4<sup>th</sup> Floor, 2201 C Street NW, Washington, DC 20520. The PS Form 3811 should have the **return address of the Clerk of the Court**. On the upper left-hand corner of this card include the case number and the judge's initials. (Attachment D & E)