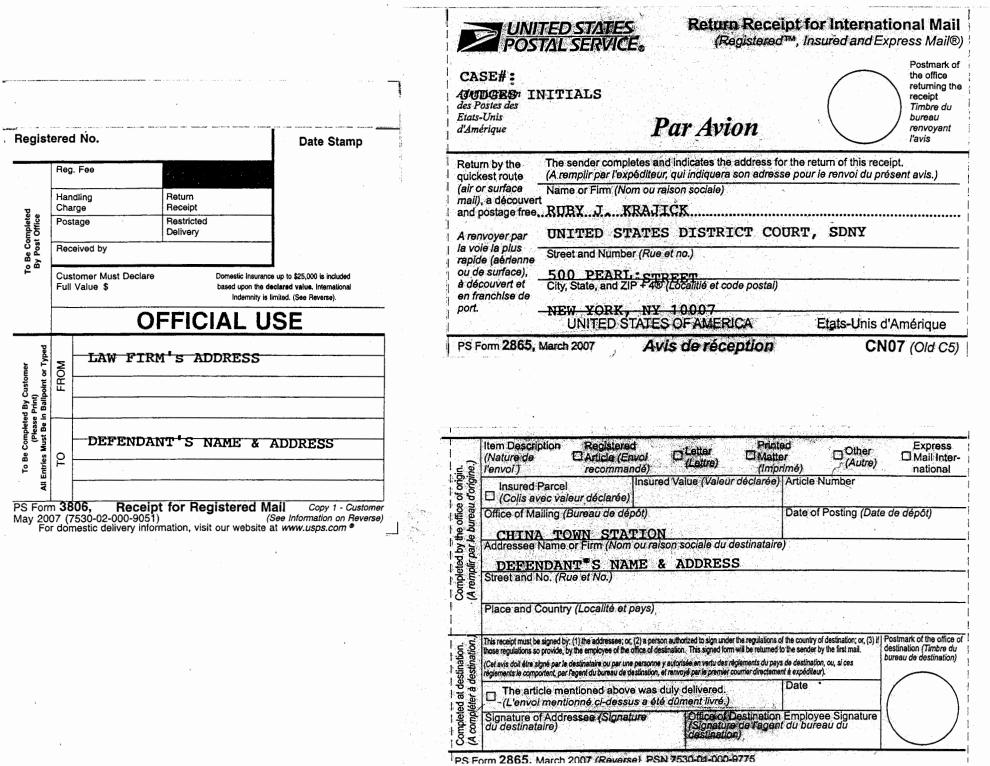

#### A. VIA U.S. POSTAL SERVICE

- 1. ENVELOPE(S): One envelope, sufficient to hold an entire set of papers, addressed to each party with the **law firm's return address**.
- 2. RETURN RECEIPTS:
  - a. A pink return receipt card (Postal Service Form #2865) made out to the party being served with the return address of the Clerk of Court. On the upper left hand corner of this card you must include both the case number and judge's initials. (Attachment B)
  - b. A white return receipt (Postal Service Form #3806) made out to the party being served with the return address of the law firm. (Attachment B)
- 3. MONEY: A sum of cash sufficient for postage and registration and return receipt fees. If the amount of cash tendered is insufficient, you will be contacted and the documents will be held in the Clerk's Office (Room 120) until additional funds are received. Cash for each party to be served must be kept separately.

#### A. VIA U.S. POSTAL SERVICE

- 1. ENVELOPE(S): One envelope, sufficient to hold an entire set of papers, addressed to each party being served with the **law firm's return address**.
- 2. RETURN RECEIPTS:
  - a. A pink return receipt card (Postal Service Form #2865) made out to the party being served with the return address of the Clerk of Court. On the upper left hand corner of this card you must include both the case number and judge's initials. (Attachment B)
  - b. A white return receipt (Postal Service Form #3806) made out to the party being served with the return address of the law firm. (Attachment B)
- 3. MONEY: A sum of cash sufficient for postage and registration and return receipt fees. If the amount of cash tendered is insufficient, you will be contacted and the documents will be held in the Clerk's Office (Room 120) until additional funds are received. Cash for each party to be served must be kept separately.

#### 2. RETURN RECEIPTS:

- a. A pink return receipt card (Postal Service Form #2865) made out to the party being served with the return address of the Clerk of Court. On the upper left hand corner of this card you must include both the case number and judge's initials. (Attachment B)
- A white return receipt (Postal Service Form #3806) made out to the party being served with the return address of the law firm. (Attachment B)
- 3. MONEY: A sum of cash sufficient for postage and registration and return receipt fees. If the amount of cash tendered is insufficient, you will be contacted and the documents will be held in the Clerk's Office (Room 120) until additional funds are received. Cash for each party to be served must be kept separately.

Secretary of State, Attn: Director of Consular Services, Office of Policy Review and Inter-Agency Liaison (CA/OCS/PRI), U.S. Department of State, SA-29, 4<sup>th</sup> Floor, 2201 C Street NW, Washington, DC 20520. The PS Form 3811 should have the **return address of the Clerk of the Court**. On the upper left-hand corner of this card include the case number and the judge's initials. (Attachment D & E)